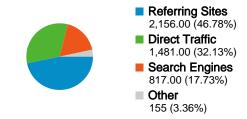

## 4,609 visits came from 71 countries/territories

| Site Usage                                     |                                         |                            |             |                                                        |                                      |             |
|------------------------------------------------|-----------------------------------------|----------------------------|-------------|--------------------------------------------------------|--------------------------------------|-------------|
| Visits<br>4,609<br>% of Site Total:<br>100.00% | Pages/Visit 1.57 Site Avg: 1.57 (0.00%) | <b>00:01:</b><br>Site Avg: |             | % New Visits<br>66.89%<br>Site Avg:<br>67.09% (-0.29%) | <b>Bounce 68.43</b> Site Avg: 68.439 | %           |
| Country/Territory                              |                                         | Visits                     | Pages/Visit | Avg. Time on<br>Site                                   | % New Visits                         | Bounce Rate |
| United States                                  |                                         | 3,783                      | 1.64        | 00:01:39                                               | 62.49%                               | 66.93%      |
| Canada                                         |                                         | 159                        | 1.30        | 00:01:09                                               | 79.87%                               | 76.10%      |
| United Kingdom                                 |                                         | 88                         | 1.19        | 00:00:54                                               | 94.32%                               | 70.45%      |
| (not set)                                      |                                         | 61                         | 1.31        | 00:01:01                                               | 21.31%                               | 81.97%      |
| Germany                                        |                                         | 55                         | 1.13        | 00:01:09                                               | 92.73%                               | 67.27%      |
| Poland                                         |                                         | 54                         | 1.22        | 00:00:25                                               | 96.30%                               | 81.48%      |
| Australia                                      |                                         | 42                         | 1.43        | 00:02:49                                               | 95.24%                               | 88.10%      |
| France                                         |                                         | 32                         | 1.62        | 00:01:25                                               | 96.88%                               | 65.62%      |
| Netherlands                                    |                                         | 31                         | 1.13        | 00:00:15                                               | 100.00%                              | 80.65%      |