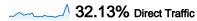

#### Site Usage

\_\_\_\_\_\_ 4,609 Visits

68.43% Bounce Rate

√ 7,237 Pageviews

₩ 00:01:40 Avg. Time on Site

1.57 Pages/Visit

4 67.09% % New Visits

| Traffic Sources Overview |                                           |
|--------------------------|-------------------------------------------|
|                          | Referring Sites 2,156.00 (46.78%)         |
|                          | ■ <b>Direct Traffic</b> 1,481.00 (32.13%) |
|                          | Search Engines 817.00 (17.73%)            |
|                          | Other 155 (3.36%)                         |
|                          | , ,                                       |

#### All traffic sources sent a total of 4,609 visits

△ 46.78% Referring Sites

17.73% Search Engines

### **Top Traffic Sources**

| Sources                   | Visits | % visits |
|---------------------------|--------|----------|
| (direct) ((none))         | 1,481  | 32.13%   |
| google (organic)          | 741    | 16.08%   |
| boingboing.net (referral) | 541    | 11.74%   |
| hackaday.com (referral)   | 402    | 8.72%    |
| google.com (referral)     | 187    | 4.06%    |