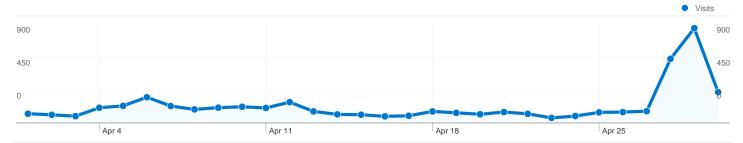

#### Site Usage

\_\_\_\_\_\_ 4,609 Visits

68.43% Bounce Rate

√ 7,237 Pageviews

₩ 00:01:40 Avg. Time on Site

1.57 Pages/Visit

4 67.09% % New Visits

| Traffic Sources Overview |                                           |
|--------------------------|-------------------------------------------|
|                          | Referring Sites 2,156.00 (46.78%)         |
|                          | ■ <b>Direct Traffic</b> 1,481.00 (32.13%) |
|                          | Search Engines 817.00 (17.73%)            |
|                          | Other 155 (3.36%)                         |
|                          | , ,                                       |

## 3,296 people visited this site

1.57 Average Pageviews

₩ 00:01:40 Time on Site

68.43% Bounce Rate

67.09% New Visits