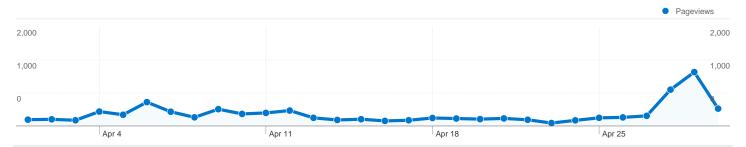

### Pages on this site were viewed a total of 7,237 times

√ 7,237 Pageviews

**1.5,943** Unique Views

**68.49%** Bounce Rate