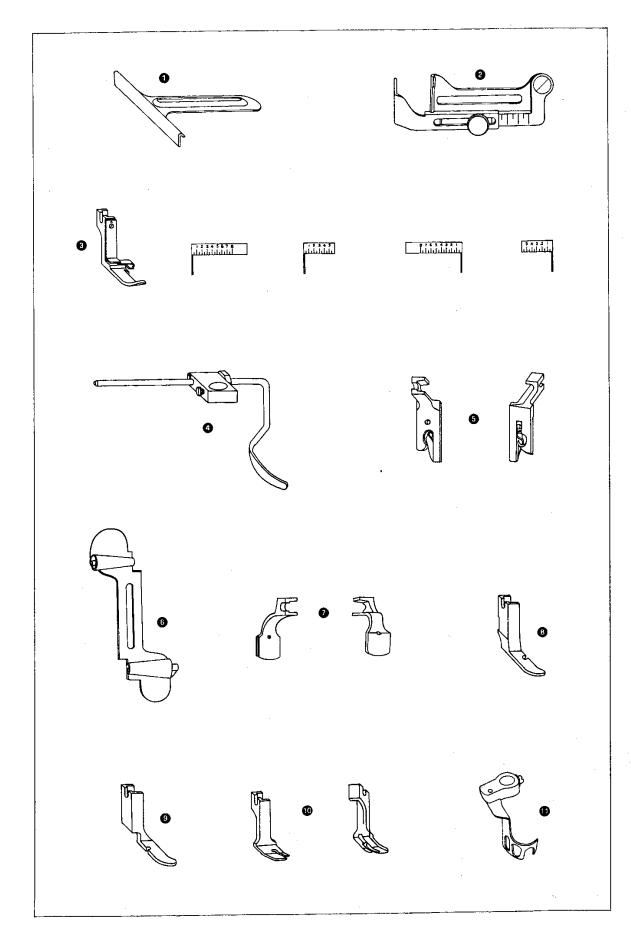

| Ref.No.  | Part No.     | DescriptionDescription                                                                                                                                                                                                                                                                                                                                                                                                                                                                                                                                                                                                                                                                                                                                                                                                                                                                                                                                                                                                                                                                                                                                                                                                                                                                                                                                                                                                                                                                                                                                                                                                                                                                                                                                                                                                                                                                                                                                                                                                                                                                                                         | Application |
|----------|--------------|--------------------------------------------------------------------------------------------------------------------------------------------------------------------------------------------------------------------------------------------------------------------------------------------------------------------------------------------------------------------------------------------------------------------------------------------------------------------------------------------------------------------------------------------------------------------------------------------------------------------------------------------------------------------------------------------------------------------------------------------------------------------------------------------------------------------------------------------------------------------------------------------------------------------------------------------------------------------------------------------------------------------------------------------------------------------------------------------------------------------------------------------------------------------------------------------------------------------------------------------------------------------------------------------------------------------------------------------------------------------------------------------------------------------------------------------------------------------------------------------------------------------------------------------------------------------------------------------------------------------------------------------------------------------------------------------------------------------------------------------------------------------------------------------------------------------------------------------------------------------------------------------------------------------------------------------------------------------------------------------------------------------------------------------------------------------------------------------------------------------------------|-------------|
| nei.ivo. | For Ordering | D door proving the second provin | Sketch      |
| (1)      | 25866        | Guide                                                                                                                                                                                                                                                                                                                                                                                                                                                                                                                                                                                                                                                                                                                                                                                                                                                                                                                                                                                                                                                                                                                                                                                                                                                                                                                                                                                                                                                                                                                                                                                                                                                                                                                                                                                                                                                                                                                                                                                                                                                                                                                          |             |
| (2)      | 120428       | Guide (adjustable)                                                                                                                                                                                                                                                                                                                                                                                                                                                                                                                                                                                                                                                                                                                                                                                                                                                                                                                                                                                                                                                                                                                                                                                                                                                                                                                                                                                                                                                                                                                                                                                                                                                                                                                                                                                                                                                                                                                                                                                                                                                                                                             |             |
| (3)      | 35137        | Presser foot with extension and graduated adjustable guides.                                                                                                                                                                                                                                                                                                                                                                                                                                                                                                                                                                                                                                                                                                                                                                                                                                                                                                                                                                                                                                                                                                                                                                                                                                                                                                                                                                                                                                                                                                                                                                                                                                                                                                                                                                                                                                                                                                                                                                                                                                                                   |             |
| (4)      | 120485       | Quilter                                                                                                                                                                                                                                                                                                                                                                                                                                                                                                                                                                                                                                                                                                                                                                                                                                                                                                                                                                                                                                                                                                                                                                                                                                                                                                                                                                                                                                                                                                                                                                                                                                                                                                                                                                                                                                                                                                                                                                                                                                                                                                                        |             |

| (5)         | 86539-044 | Hemmer foot (flat sole) 1/16               |
|-------------|-----------|--------------------------------------------|
| <u></u>     |           | inch (1.58mm) gauge.                       |
|             | 86539-008 | Hemmer foot (flat sole) 1/8 inch           |
|             |           | (3.17mm) gauge.                            |
| (6)         | 86014-001 | Hemmer (double end) 1/8 inch -             |
|             |           | 1/8 inch (3.17mm - 3.17mm) gauge.          |
|             | 86014-002 | Hemmer (double end) 1/8 inch -             |
|             | ·         | 3/16 inch (3.17mm) - 4.76mm) gauge.        |
|             | 86014-003 | Hemmer (double end) 1/8 inch - 3/16 inch - |
|             |           | (4.76mm - 4.76mm) gauge.                   |
|             | 86014-004 | Hemmer (double end) 3/16 inch -            |
|             |           | ¼ inch (4.76mm - 6.35mm) gauge.            |
|             | 86014-005 | Hemmer (double end) ¼ inch - ¼ inch        |
|             |           | (6.35mm - 6.35mm) gauge.                   |
|             | 86014-006 | Hemmer (double end) 5/16 inch -            |
|             |           | 5/16 inch (7.93mm - 7.93mm) gauge.         |
| (7)         | 86193     | Gathering foot (slotted)                   |
| <del></del> |           |                                            |

| (8) | 93830 | Zipper foot (left hand)  |
|-----|-------|--------------------------|
| (9) | 93844 | Zipper foot (right hand) |

| Dining            |        |
|-------------------|--------|
|                   |        |
| (10) 93831 Piping | 1 1001 |
| (10) 55051        | ,      |

|      | 00700 | Financ Cuard |
|------|-------|--------------|
| (111 | 98769 | Finger Guard |