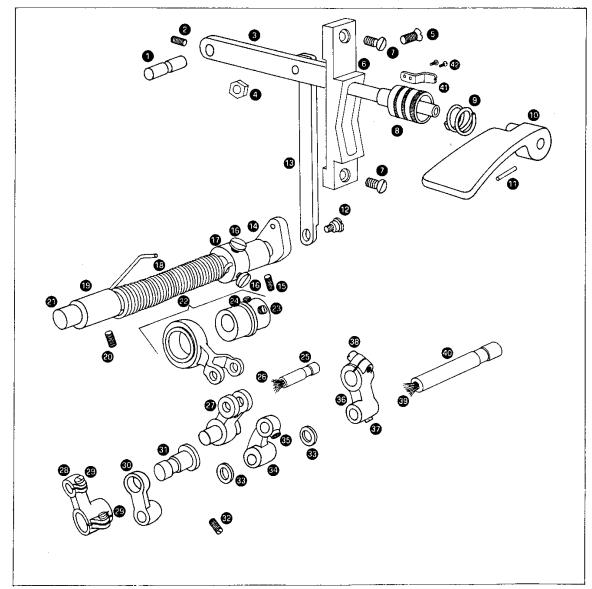

Parts List for 660A1 Machine

| Ref. No.                                     | For Ordering |                                                                   |    |  |  |  |
|----------------------------------------------|--------------|-------------------------------------------------------------------|----|--|--|--|
| 1                                            | 276159       | Feed Regulator and Feed Reversing Lever Hinge Pin                 |    |  |  |  |
| 2                                            | 350477(803)  | Feed Regulator and Feed Reversing Lever Hinge Pin Set Screw       |    |  |  |  |
| 3                                            | 106317       | Feed Regulator and Feed Reversing Lever                           |    |  |  |  |
| 4                                            | 201520(813)  | Feed Regulator and Feed Reversing Lever Connection Hinge Screw    |    |  |  |  |
|                                              |              | (upper) Nut                                                       |    |  |  |  |
| 5                                            | 350509(803)  | Feed Regulator and Feed Reversing Lever Connection Hinge Screw    |    |  |  |  |
|                                              |              | (upper)                                                           |    |  |  |  |
| 6                                            | 106344       | Stitch Indicator Block                                            |    |  |  |  |
| 7                                            | 742(809)     | Stitch Indicator Block Screw                                      | 2  |  |  |  |
| 8                                            | 113183       | Feed Regulator and Feed Reversing Lever Thumb Nut                 |    |  |  |  |
| 9                                            | 106321       | Feed Regulator and Feed Reversing Lever Handle Spring             |    |  |  |  |
| 10                                           | 106319       | Feed Regulator and Feed Reversing Lever Handle                    |    |  |  |  |
| 11                                           | 81810        | Feed Regulator and Feed Reversing Lever Handle Retaining Pin      |    |  |  |  |
| 12                                           | 201107(803)  | Feed Regulator and Feed Reversing Lever Connection Hinge Screw    |    |  |  |  |
| <u>'                                    </u> | 201707(0-17  | (lower)                                                           |    |  |  |  |
| 13                                           | 106318       | Feed Regulator and Feed Reversing Lever Connection                |    |  |  |  |
| 14                                           | 276162       | Feed Reversing Shaft Bushing (back)                               |    |  |  |  |
| 15                                           | 200382(830)  | Feed Reversing Shaft Bushing (back) Set Screw                     |    |  |  |  |
| 16                                           | 200092(806)  | Feed Reversing Shaft Spring Adjusting Collar Set Screw            | 22 |  |  |  |
| 17                                           | 276167       | Feed Reversing Shaft Spring Adjusting Collar with two 200092(806) |    |  |  |  |
| 18                                           | 276166       | Feed Reversing Shaft Spring                                       |    |  |  |  |
| 19                                           | 276179       | Feed Reversing Shaft Bushing (front)                              |    |  |  |  |
| 20                                           | 200362(830)  | Feed Reversing Shaft Bushing (front) Set Screw                    |    |  |  |  |
| 21                                           | 276161       | ed Reversing Shaft                                                |    |  |  |  |
| 22                                           | 106413       | Feed Driving Connection with Feed Driving Eccentric, also with    |    |  |  |  |
|                                              |              | 1259(830) and 109768(833)                                         |    |  |  |  |
| 23                                           | 1259(833)    | Feed Driving Eccentric Set Screw                                  |    |  |  |  |
| 24                                           | 109768(833)  | Feed Driving Eccentric Position Screw                             |    |  |  |  |
| 25                                           | 276171       | Feed Driving Connection Link Hinge Pin with 244071                |    |  |  |  |
| 26                                           | 244071       | Feed Driving Connection Link Hinge Pin Oil Packing (Wick)         |    |  |  |  |
| 27                                           | 106414       | Feed Driving Connection Link                                      |    |  |  |  |
| 28                                           | 106419       | Feed Driving Connection Crank with 141207(805)                    |    |  |  |  |
| 29                                           | 141207(805)  | Feed Driving Connection Crank Pinch Screw                         | 2  |  |  |  |
| 30                                           | 16478        | Feed Reverse Mechanism Support Link                               |    |  |  |  |
| 31                                           | 16479        | Feed Reverse Mechanism Support Stud                               |    |  |  |  |
| 32                                           | 200362(830)  | Feed Reverse Mechanism Support Stud Set Screw                     |    |  |  |  |
| 33                                           | 16487        | Feed Reversing Shaft Crank and Feed Driving Connection Connecting |    |  |  |  |
|                                              |              | Link Wearing Disc                                                 | 2  |  |  |  |
| 34                                           | 16486        | Feed Reversing Shaft Crank and Feed Driving Connection Connecting |    |  |  |  |
|                                              |              | Link with 114044(830)                                             |    |  |  |  |
| 35                                           | 114044(830)  | Feed Driving Connection Link Hinge Pin Set Screw                  |    |  |  |  |
| 36                                           | 16483        | Feed Reversing Shaft Link with 458(830) and 141207(805)           |    |  |  |  |
| 37                                           | 458(830)     | Feed Reversing Shaft link Hinge Stud Set Screw                    |    |  |  |  |
| 38                                           | 141207(805)  | Feed Reversing Shaft Link Pinch Screw                             |    |  |  |  |
| 39                                           | 276046       | Feed Reversing Shaft Link Hinge Stud Oil Packing (Wick)           |    |  |  |  |
| 40                                           | 276164       | Feed Reversing Shaft Link Hinge Stud with 276046                  |    |  |  |  |
|                                              |              | Stitch Indicator                                                  |    |  |  |  |
| 41                                           | 16472        | Sitter material                                                   | 2  |  |  |  |