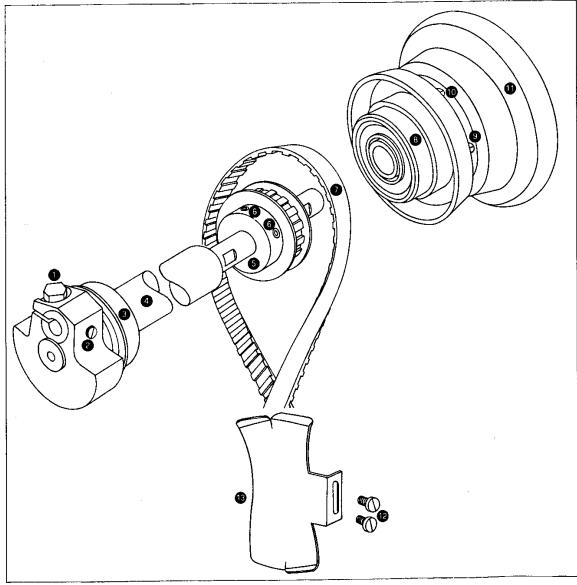

# Singer 660

| Ref. No. | Part No.     | Description                                                    | Amt. |
|----------|--------------|----------------------------------------------------------------|------|
|          | For Ordering |                                                                | Req. |
| 1        | 140609(803)  | Thread Take-up Crank Clamping Screw                            |      |
| 2        | 1036(803)    | Thread Take-up Crank Set Screw                                 |      |
| 3        | 106304       | Arm Shaft Ball Bearing (front)                                 |      |
| 4        | 106303       | Arm Shaft with Needle Bar Crank also 1036(803) and 140609(803) |      |
| 5        | 106306       | Arm Shaft Connection Belt Pulley with two 114063(869)          |      |
| 6        | 114063(869)  | Arm Shaft Connection Belt Pulley Set Screw                     | 2    |
| 7        | 106305       | Arm Shaft Connection Belt                                      |      |
| 8        | 106304       | Arm Shaft Ball Bearing (back)                                  |      |
| 9        | 141566(803)  | Machine Pulley Position Screw                                  |      |
| 10       | 141567(803)  | Machine Pulley Set Screw                                       |      |
| 11       | 106323       | Machine Pulley with 106304, 141566(803) and 141567(803)        |      |
| 12       | 704 (830)    | Arm Shaft Connection Belt Separator Screw                      | 2    |
| 13       | 106307       | Arm Shaft Connection Belt Separator                            |      |
|          |              |                                                                |      |