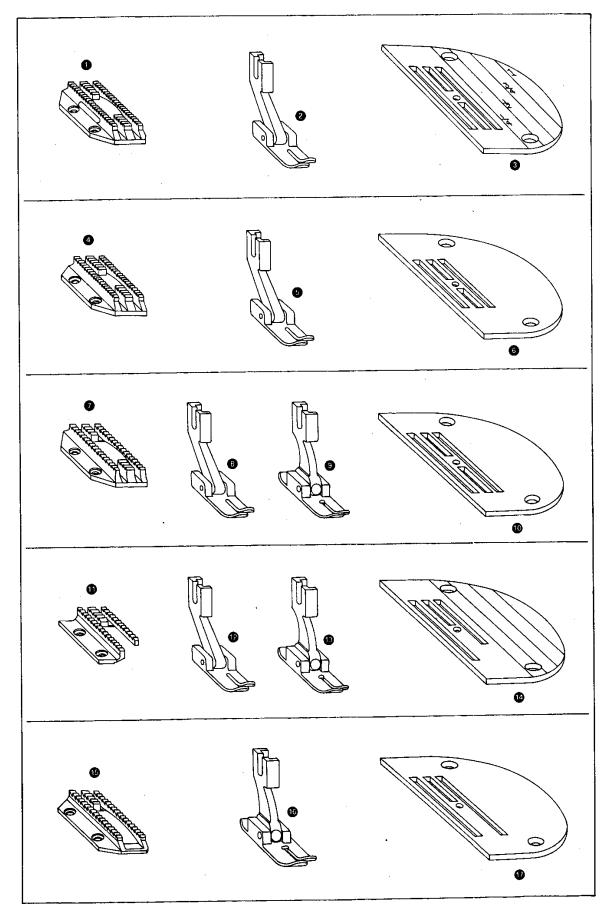

**Fittings** 

The fittings listed on this page represent a few of the more popular feed dog/presser foot/throat plate combinations, many other fittings and combinations from Singer 281-, 291U, 366K and 451K drop feed varieties can be used.

| Feed dog                   | Presser foot | Throat plate        | Application            |
|----------------------------|--------------|---------------------|------------------------|
| <b>1</b> 142057            | 2 161066     | <b>3</b> 147158     | Light weight materials |
| 21 teeth                   |              | (small needle hole) | such as shirts.        |
| (22 teeth per inch/25.4mm) |              |                     | lingerie etc.          |

| <b>4</b> 52031             | <b>3</b> 161066 | 6 52033             | Light weight materials |
|----------------------------|-----------------|---------------------|------------------------|
| 19 teeth                   |                 | (small needle hole) | such as shirts.        |
| (22 teeth per inch/25.4mm) |                 |                     | lingerie etc. without  |
|                            |                 |                     | chaining.              |

| <b>1</b> 43366       | <b>8</b> 161066 | <b>1</b> 270326.    | Medium-heavy weight      |
|----------------------|-----------------|---------------------|--------------------------|
| 16 teeth             | or              | (large needle hole) | materials such as suits, |
| (16 per inch/25.4mm) | 9 52427         |                     | mantles, etc.            |

| <b>a</b> | 93541                | <b>1</b> 6106 | 66 49 93542         | Medium-heavy weight      |
|----------|----------------------|---------------|---------------------|--------------------------|
| _        | 17 teeth             | or            | (large needle hole) | materials such as suits, |
|          | (16 per inch/25.4mm) | <b>3</b> 5242 | 7                   | mantles, etc.            |

| <b>1</b> 43174             | <b>127234</b> | <b>1</b> 43175      | Heavy weight materials    |
|----------------------------|---------------|---------------------|---------------------------|
| 17 teeth                   |               | (large needle hole) | such as duffle coats,     |
| (14 teeth per inch/25.4mm) |               |                     | overalls, heavy overcoats |
|                            |               |                     | etc.                      |