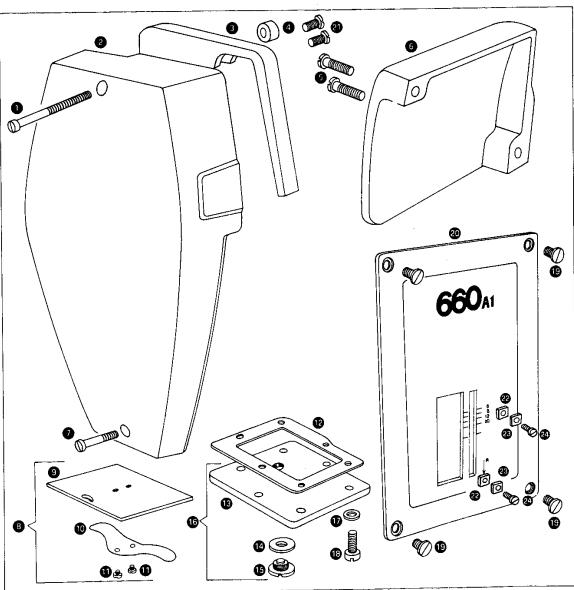

| Ref. No.   | Part No.              | Description                                                       | Amt.        |
|------------|-----------------------|-------------------------------------------------------------------|-------------|
|            | For Ordering          |                                                                   | Req.        |
| 1          | 140906(809)           | Face Plate Screw (upper)                                          |             |
| 2          | 106309                | Face Plate                                                        |             |
| 3          | 106353                | Thread Take-up Lever Guard                                        |             |
| 4          | 106354                | Thread Take-up Lever Guard Distance Piece (nylon)                 |             |
| 5          | 127(809)              | Arm Cover Screw                                                   | 22          |
| 6          | 106302                | Arm Cover                                                         |             |
| 7          | 131(809)              | Face Plate Screw (lower)                                          |             |
| 8          | 106527-001            | Bed Slide 106526-001 with 189625 and two 1208(809)                |             |
| 9          | 106526-001            | Bed Slide                                                         |             |
| 10         | 189625                | Bed Slide Spring                                                  |             |
| 11         | 1208(809)             | Bed Slide Spring Screw                                            | 2           |
| 12         | 276491                | Rotating Hook Oil Reservoir Cover Gasket                          |             |
| 13         | 276246                | Rotating Hook Oil Reservoir Cover                                 |             |
| 14         | 276245                | Rotating Hook Oil Reservoir Drain Plug Gasket                     |             |
| 15         | 276244                | Rotating Hook Oil Reservoir Drain Plug                            |             |
| 16         | 276247                | Rotating Hook Oil Reservoir Cover complete, Nos. 276244 to 276246 |             |
| 17         | 272154                | Rotating Hook Oil Reservoir Cover Washer                          | 6           |
| 18         | 200041(819)           | Rotating Hook Oil Reservoir Cover Screw                           | 6           |
| 19         | 1094(809)             | Stitch Indicator Cover Plate Screw                                | 4           |
| 20         | 106343                | Stitch Indicator Cover Plate                                      |             |
| 21         | 227 (805)             | Thread Take-up Lever Guard Screw                                  | 2           |
| 22         | 16373                 | Stitch Indicator Stop Plate (adjustable, back)                    | 2           |
| 23         | 16374                 | Stitch Indicator Stop Plate (adjustable, front)                   | 2           |
| 24         | 1492(809)             | Stitch Indicator Stop Plate (adjustable, back and                 |             |
|            |                       | front) Clamping Screw                                             | 2           |
| The follow | ing parts are not ill |                                                                   | <del></del> |
|            | 106334                | Needle Bar Crank Roll Pin                                         |             |
| _          | 106300                | Arm                                                               |             |
| -          | 106301                | Arm and Bed                                                       |             |
|            | 204235                | Arm Position Pin                                                  | 2           |
| _          | 200004(805)           | Arm Screw                                                         | 4           |
|            | 202005                | Arm Screw Washer                                                  | 4           |
|            | 106308                | Bed                                                               |             |