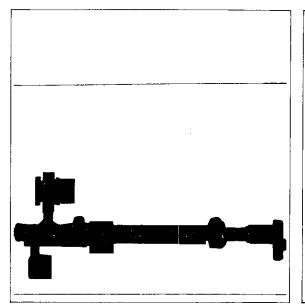

# Singer 660

| Ref. No. | Part No.     | Description                                                    | Amt. |
|----------|--------------|----------------------------------------------------------------|------|
|          | For Ordering |                                                                | Req. |
| 1        | 140609(803)  | Thread Take-up Crank Clamping Screw                            |      |
| 2        | 1036(803)    | Thread Take-up Crank Set Screw                                 |      |
| 3        | 106304       | Arm Shaft Ball Bearing (front)                                 |      |
| 4        | 106303       | Arm Shaft with Needle Bar Crank also 1036(803) and 140609(803) |      |
| 5        | 106306       | Arm Shaft Connection Belt Pulley with two 114063(869)          |      |
| 6        | 114063(869)  | Arm Shaft Connection Belt Pulley Set Screw                     | 2    |
| 7        | 106305       | Arm Shaft Connection Belt                                      |      |
| 8        | 106304       | Arm Shaft Ball Bearing (back)                                  |      |
| 9        | 141566(803)  | Machine Pulley Position Screw                                  |      |
| 10       | 141567(803)  | Machine Pulley Set Screw                                       |      |
| 11       | 106323       | Machine Pulley with 106304, 141566(803) and 141567(803)        |      |
| 12       | 704 (830)    | Arm Shaft Connection Belt Separator Screw                      | 2    |
| 13       | 106307       | Arm Shaft Connection Belt Separator                            |      |
|          |              |                                                                |      |