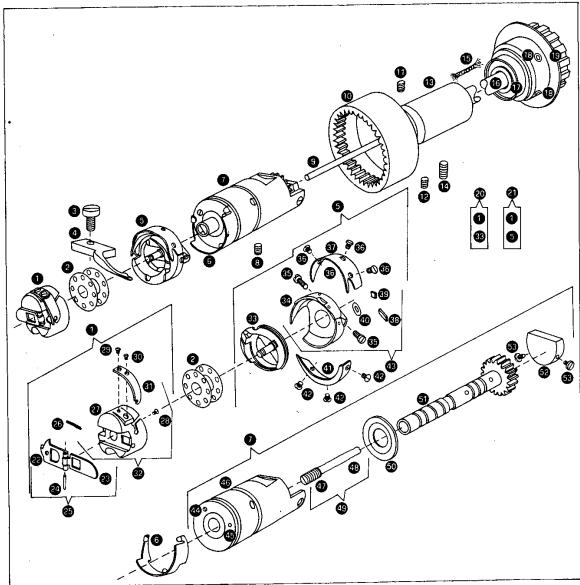

| Ref. No.          | Part No.<br>For Ordering | Description                                                                                    | Amt<br>Req.   |
|-------------------|--------------------------|------------------------------------------------------------------------------------------------|---------------|
| $\overline{\Box}$ | 149063                   | Rotating Hook Bobbin Case complete Nos. 592(805), 2975, 40393 and 1490                         |               |
| <b>2</b>          | 270010                   | Rotating Hook Bobbin                                                                           |               |
| 3                 | 200077(804)              | Rotating Hook Bobbin Case Holder Position Bracket Screw                                        |               |
| 4                 | 272131                   | Rotating Hook Bobbin Case Holder Position Bracket                                              |               |
| 5                 | 174091                   | Rotating Hook 174090 with 143346, 270876 and three 1367(805)                                   |               |
| 6                 | 270879                   | Rotating Hook Oil Guard                                                                        |               |
| 7                 | 272229                   | Rotating Hook Shaft Bushing complete, Nos. 270044, 270164, 270880, 272                         | 2228          |
|                   |                          | 276059, 276062, 350498(805) and two 201215(804)                                                |               |
| 8                 | 200346(803)              | Rotating Hook Shaft Bushing Set Screw                                                          |               |
| 9                 | 270036                   | Rotating Hook Driving Shaft Oil Lead Wire                                                      |               |
| 10                | 276047                   | Rotating Hook Driving Shaft Gear (internal teeth) with                                         |               |
|                   |                          | 200382(833) and 201220(833)                                                                    |               |
| 11                | 201220(833)              | Rotating Hook Driving Shaft Gear Position Screw                                                |               |
| 12                | 200382(833)              | Rotating Hook Driving Shaft Gear Set Screw                                                     |               |
| 13                | 276045                   | Rotating Hook Driving Shaft Bushing with 276046  Rotating Hook Driving Shaft Bushing Set Screw |               |
| 14                | 200346(803)              | Rotating Hook Driving Shaft Bushing Oil Packing (wick)                                         |               |
| 15<br>16          | 276046<br>106429         | Rotating Hook Driving Shaft                                                                    |               |
| 17                | 272144                   | Rotating Hook Driving Shaft Ball Bearing                                                       |               |
| 18                | 114063(869)              | Rotating Hook Driving Shaft Connection Belt Pulley Set Screw                                   | 2             |
| 19                | 106380                   | Rotating Hook Driving Shaft Connection Belt Pulley with two 114063(869)                        |               |
| 20                | 107563                   | Rotating Hook Bobbin Case 149063 with 143346                                                   |               |
| 21                | 107560                   | Rotating Hook 174091 with 149063                                                               |               |
| 22                | 40392                    | Rotating Hook Bobbin Case Latch                                                                |               |
| 23                | 125320                   | Rotating Hook Bobbin Case Latch Lever                                                          |               |
| 24                | 2974                     | Rotating Hook Bobbin Case Latch Lever Fulcrum Pin                                              |               |
| 25                | 40393                    | Rotating Hook Bobbin Case Hinge, Nos. 2974, 40392 and 125320                                   |               |
| 26                | 2975                     | Rotating Hook Bobbin Case Latch Spring                                                         |               |
| 27                | 149060                   | Rotating Hook Bobbin Case                                                                      |               |
| 28                | 592(805)                 | Rotating Hook Bobbin Case Latch Stop Screw                                                     |               |
| 29                | 1380(805)                | Rotating Hook Bobbin Case Tension Spring Screw                                                 |               |
| 30                | 591 (806)                | Rotating Hook Bobbin Case Tension Spring Regulating Screw                                      |               |
| 31                | 40394                    | Rotating Hook Bobbin Case Tension Spring                                                       |               |
| 32                | 149061                   | Rotating Hook Bobbin Case 149060 with 591(806), 1380(805) and 40394                            |               |
| 33                | 143346                   | Rotating Hook Bobbin Case Holder                                                               |               |
| 34                | 174089                   | Rotating Hook with 143301, 270878 and two 1253(830)                                            |               |
| 35                | 1253(830)                | Rotating Hook Set Screw                                                                        | <u>2</u><br>4 |
| 36                | 1053(805)                | Rotating Hook Thread Guard Screw                                                               |               |
| 37                | 270874                   | Rotating Hook Thread Guard                                                                     |               |
| 38                | 143351                   | Rotating Hook Wiper Rotating Hook Oil Wick (felt)                                              |               |
| 39                | 143301                   | Rotating Hook Oil Retaining Washer (felt)                                                      |               |
| 40                | 270878<br>270876         | Rotating Hook Section                                                                          |               |
| 41                | 1367(805)                | Rotating Hook Section Screw                                                                    | 3             |
| 42<br>43          | 174090                   | Rotating Hook 174089 with 143351, 270874(806) and                                              |               |
| 70                | 174030                   | four 1053(805)                                                                                 |               |
| 44                | 350498(805)              | Rotating Hook Shaft Oil Regulating Screw                                                       |               |
| <del>45</del>     | 270880                   | Rotating Hook Shaft Bushing Oil Packing (wick)                                                 |               |
| 46                | 272228                   | Rotating Hook Shaft Bushing                                                                    |               |
| 47                | 276061                   | Rotating Hook Shaft Oil Filter Wick Holder                                                     |               |
| 48                | 202423                   | Rotating Hook Shaft Oil Filter Wick                                                            |               |
| 49                | 276062                   | Rotating Hook Shaft Filter, complete, Nos. 202423 and 276061                                   |               |
| 50                | 270044                   | Rotating Hook Shaft Thrust Washer                                                              |               |
| 51                | 276059                   | Rotating Hook Shaft                                                                            |               |
| 52                | 270164                   | Rotating Hook Shaft End Bearing                                                                | 2             |
| 53                | 201215(804)              | Rotating Hook Shaft End Bearing Screw                                                          | 2             |