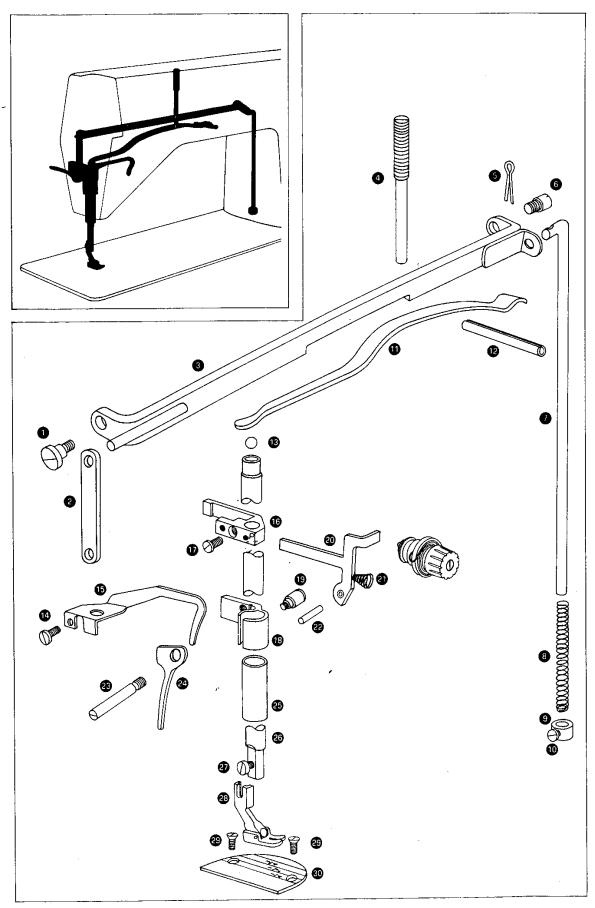

| Ref. No. | Part No.     | Description                                            | Amt.     |  |  |  |  |
|----------|--------------|--------------------------------------------------------|----------|--|--|--|--|
|          | For Ordering |                                                        | Req.     |  |  |  |  |
| 1        | 200272(833)  | Knee Lifter Rock Frame Hinge Screw (front)             |          |  |  |  |  |
| 2        | 270256       | Knee Lifter Lifting Link                               |          |  |  |  |  |
| 3        | 276109       | Knee Lifter Rock Frame                                 |          |  |  |  |  |
| 4        | 350435(803)  | sser Bar Spring Screw (pressure regulating)            |          |  |  |  |  |
| 5        | 202302       | Knee Lifter Lifting Rod Cotter Pin                     |          |  |  |  |  |
| 6        | 200679(806)  | Knee Lifter Rock Frame Hinge Screw (back)              |          |  |  |  |  |
| 7        | 276015       | Knee Lifter Lifting Rod with 202302                    |          |  |  |  |  |
| 8        | 276016       | Knee Lifter Lifting Rod Spring                         |          |  |  |  |  |
| 9        | 227227       | Knee Lifter Lifting Rod Spring Collar with 200113(806) |          |  |  |  |  |
| 10       | 200113(806)  | Knee Lifter Lifting Rod Spring Collar Set Screw        |          |  |  |  |  |
| 11       | 106336       | Presser Bar Spring                                     |          |  |  |  |  |
| 12       | 106394       | Presser Bar Spring Locating Pin (roll pin)             |          |  |  |  |  |
| 13       | 276025       | Presser Bar Ball                                       | <u>:</u> |  |  |  |  |
| 14       | 190(809)     | Slack Thread Regulator Screw                           |          |  |  |  |  |
| 15       | 106342       | Slack Thread Regulator                                 |          |  |  |  |  |
| 16       | 106335       | Presser Bar Position Guide with 158(803)               |          |  |  |  |  |
| 17       | 158(803)     | Presser Bar Position Guide Pinch Screw                 |          |  |  |  |  |
| 18       | 276028       | Presser Bar Lifting Releasing Lever Bracket            |          |  |  |  |  |
| 19       | 114065(830)  | Knee Lifter Link Hinge Screw                           |          |  |  |  |  |
| 20       | 106345       | Tension Releasing Lever                                |          |  |  |  |  |
| 21       | 12329        | Tension Releasing Lever Spring                         |          |  |  |  |  |
| 22       | 12398        | Tension Releasing Lever Hinge Pin                      |          |  |  |  |  |
| 23       | 350442(803)  | Presser Bar Lifter Hinge Screw                         |          |  |  |  |  |
| 24       | 276117       | Presser Bar Lifter                                     |          |  |  |  |  |
| 25       | 276536       | Presser Bar Bushing                                    |          |  |  |  |  |
| 26       | 276241       | Presser Bar with 176(809)                              |          |  |  |  |  |
| 27       | 176(809)     | Presser Foot Screw                                     |          |  |  |  |  |
| 28       | 161066       | Presser Foot                                           |          |  |  |  |  |
| 29       | 691 (806)    | Throat Plate Screw                                     | 2        |  |  |  |  |
| 30       | 147158       | Throat Plate                                           |          |  |  |  |  |