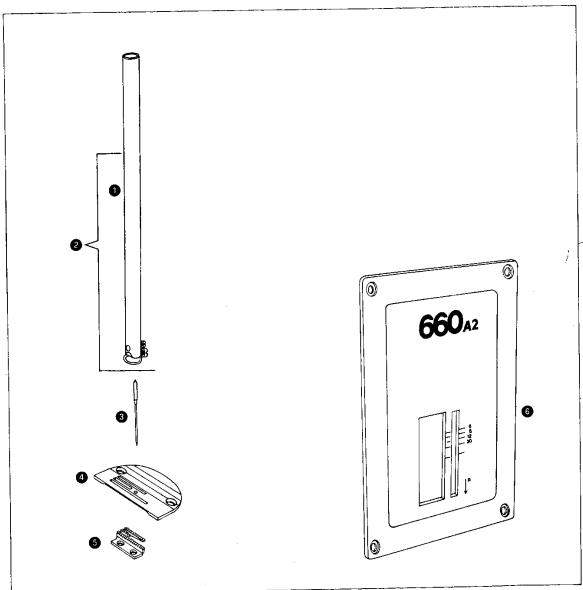

The following parts differ from those used on 660A1 Machine.

All other parts are the same.

| Ref. No. | Part No.       | Description                                          | Amt.   |
|----------|----------------|------------------------------------------------------|--------|
|          | For Ordering   |                                                      | . Req. |
| 1        | 20823-002      | Needle Bar (hollow) with 140239(830)                 |        |
| 2        | 987 <b>7</b> 3 | Needle Bar 20823-002 with 140036(803) and 149235-003 |        |
| 3        | Cat. 1955      | Needle, size 19                                      |        |
| 4        | 93542          | Throat Plate                                         |        |
| 5        | 93541          | Feed Dog                                             |        |
| 6        | 106364         | Stitch Indicator Cover Plate                         |        |