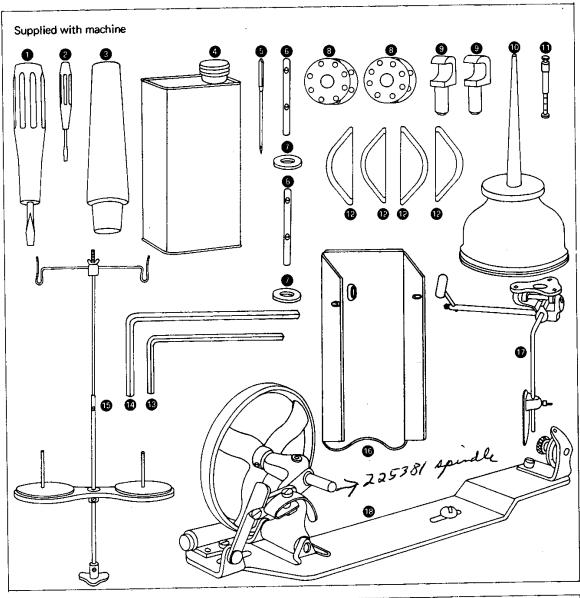

### Accessories for Class 660A Machines

| Sunn | lied | with   | machine |
|------|------|--------|---------|
| SUUU |      | AATFIL | macinic |

| Ref. No.    | Part No.       | Description                                                 | Amt. |
|-------------|----------------|-------------------------------------------------------------|------|
|             | For Ordering   |                                                             | Req. |
| 1           | 161294         | Screw driver                                                |      |
| 2           | 161295         | Screw driver                                                |      |
|             | 41400          | Machine Rest Pin (wood)                                     |      |
| 3<br>4<br>5 | 86698-001      | Tin of Oil (½ Pint) Type 'A'                                |      |
| 5           | Cat. 1361      | Needles, size 16 for 660A1 Machine                          | 6    |
|             | Cat. 1955      | Needles, size 19, for 660A2 and 660A3 Machines              | 6    |
| 6           | 52239          | Arm Spool Pin and Thread Eyelet                             | 2    |
| 6<br>7      | 8879           | Arm Spool Pin and Thread Eyelet Washer                      | 2    |
| 8           | 270010         | Rotating Hook Bobbin                                        | 2    |
| 9           | 12361-001      | Machine Hinge Connection                                    | 2    |
| 10          | 120342         | Oiler                                                       |      |
| 11          | 270155         | Rotating Hook Oil Reservoir Oil Gauge                       |      |
| 12          | 151559         | Machine Rest Pad                                            | 4    |
| 13          | 293-982        | Key for 1/16", 1.58 mm Socket Screws                        |      |
| 14          | 144465         | Key for 1/8", 3.17 mm Socket Screws                         |      |
| 15          | 225258         | Thread Unwinder                                             |      |
| 16          | 228479         | Drip Pan 48C-4                                              |      |
| 17          | 228710         | Knee Lifter                                                 |      |
| 18          | 104212         | Bobbin Winder 4688                                          |      |
| Available a | t extra charge |                                                             |      |
| 19          | 27739          | Thread Unwinder Thread Cone (wood)                          |      |
| 20          | 503678         | Belt Guard (order from Singer Blankenloch Factory, Germany) |      |
| -           | 228915         | Strip Reel (6", 152.4 mm diameter) (not illustraded)        |      |
| 21          | 4885           | Treadle for foot operated reverse feed.                     |      |
| 22.         | 6439:004       | Chain for foot operated reverse feed.                       |      |