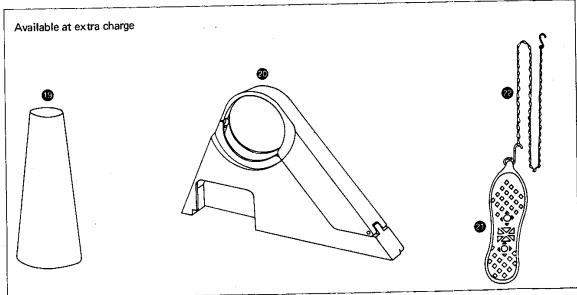

### Accessories for Class 660A Machines

| Sunn | lied | with   | machine |
|------|------|--------|---------|
| SUUU |      | AATFIL | macinic |

| Ref. No.    | Part No.       | Description                                                 | Amt. |
|-------------|----------------|-------------------------------------------------------------|------|
|             | For Ordering   |                                                             | Req. |
| 1           | 161294         | Screw driver                                                |      |
| 2           | 161295         | Screw driver                                                |      |
|             | 41400          | Machine Rest Pin (wood)                                     |      |
| 3<br>4<br>5 | 86698-001      | Tin of Oil (½ Pint) Type 'A'                                |      |
| 5           | Cat. 1361      | Needles, size 16 for 660A1 Machine                          | 6    |
|             | Cat. 1955      | Needles, size 19, for 660A2 and 660A3 Machines              | 6    |
| 6           | 52239          | Arm Spool Pin and Thread Eyelet                             | 2    |
| 6<br>7      | 8879           | Arm Spool Pin and Thread Eyelet Washer                      | 2    |
| 8           | 270010         | Rotating Hook Bobbin                                        | 2    |
| 9           | 12361-001      | Machine Hinge Connection                                    | 2    |
| 10          | 120342         | Oiler                                                       |      |
| 11          | 270155         | Rotating Hook Oil Reservoir Oil Gauge                       |      |
| 12          | 151559         | Machine Rest Pad                                            | 4    |
| 13          | 293-982        | Key for 1/16", 1.58 mm Socket Screws                        |      |
| 14          | 144465         | Key for 1/8", 3.17 mm Socket Screws                         |      |
| 15          | 225258         | Thread Unwinder                                             |      |
| 16          | 228479         | Drip Pan 48C-4                                              |      |
| 17          | 228710         | Knee Lifter                                                 |      |
| 18          | 104212         | Bobbin Winder 4688                                          |      |
| Available a | t extra charge |                                                             |      |
| 19          | 27739          | Thread Unwinder Thread Cone (wood)                          |      |
| 20          | 503678         | Belt Guard (order from Singer Blankenloch Factory, Germany) |      |
| -           | 228915         | Strip Reel (6", 152.4 mm diameter) (not illustraded)        |      |
| 21          | 4885           | Treadle for foot operated reverse feed.                     |      |
| 22.         | 6439:004       | Chain for foot operated reverse feed.                       |      |