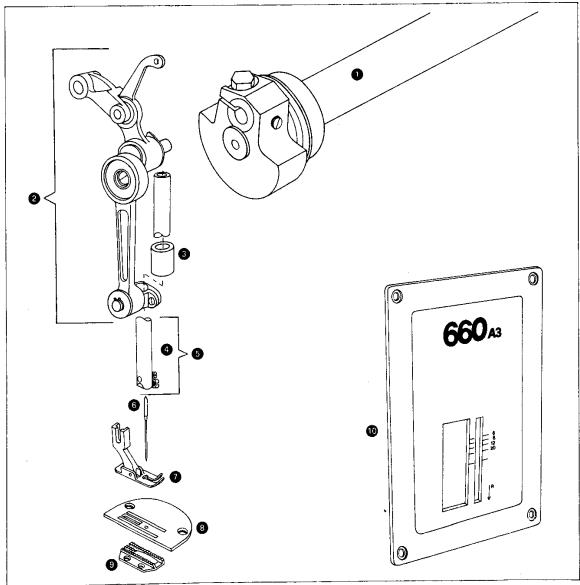

| Ref. No.          | Part No.<br>For Ordering | Description                                                                                    | Amt<br>Req.   |
|-------------------|--------------------------|------------------------------------------------------------------------------------------------|---------------|
| $\overline{\Box}$ | 149063                   | Rotating Hook Bobbin Case complete Nos. 592(805), 2975, 40393 and 1490                         |               |
| <b>2</b>          | 270010                   | Rotating Hook Bobbin                                                                           |               |
| 3                 | 200077(804)              | Rotating Hook Bobbin Case Holder Position Bracket Screw                                        |               |
| 4                 | 272131                   | Rotating Hook Bobbin Case Holder Position Bracket                                              |               |
| 5                 | 174091                   | Rotating Hook 174090 with 143346, 270876 and three 1367(805)                                   |               |
| 6                 | 270879                   | Rotating Hook Oil Guard                                                                        |               |
| 7                 | 272229                   | Rotating Hook Shaft Bushing complete, Nos. 270044, 270164, 270880, 272                         | 2228          |
|                   |                          | 276059, 276062, 350498(805) and two 201215(804)                                                |               |
| 8                 | 200346(803)              | Rotating Hook Shaft Bushing Set Screw                                                          |               |
| 9                 | 270036                   | Rotating Hook Driving Shaft Oil Lead Wire                                                      |               |
| 10                | 276047                   | Rotating Hook Driving Shaft Gear (internal teeth) with                                         |               |
|                   |                          | 200382(833) and 201220(833)                                                                    |               |
| 11                | 201220(833)              | Rotating Hook Driving Shaft Gear Position Screw                                                |               |
| 12                | 200382(833)              | Rotating Hook Driving Shaft Gear Set Screw                                                     |               |
| 13                | 276045                   | Rotating Hook Driving Shaft Bushing with 276046  Rotating Hook Driving Shaft Bushing Set Screw |               |
| 14                | 200346(803)              | Rotating Hook Driving Shaft Bushing Oil Packing (wick)                                         |               |
| 15<br>16          | 276046<br>106429         | Rotating Hook Driving Shaft                                                                    |               |
| 17                | 272144                   | Rotating Hook Driving Shaft Ball Bearing                                                       |               |
| 18                | 114063(869)              | Rotating Hook Driving Shaft Connection Belt Pulley Set Screw                                   | 2             |
| 19                | 106380                   | Rotating Hook Driving Shaft Connection Belt Pulley with two 114063(869)                        |               |
| 20                | 107563                   | Rotating Hook Bobbin Case 149063 with 143346                                                   |               |
| 21                | 107560                   | Rotating Hook 174091 with 149063                                                               |               |
| 22                | 40392                    | Rotating Hook Bobbin Case Latch                                                                |               |
| 23                | 125320                   | Rotating Hook Bobbin Case Latch Lever                                                          |               |
| 24                | 2974                     | Rotating Hook Bobbin Case Latch Lever Fulcrum Pin                                              |               |
| 25                | 40393                    | Rotating Hook Bobbin Case Hinge, Nos. 2974, 40392 and 125320                                   |               |
| 26                | 2975                     | Rotating Hook Bobbin Case Latch Spring                                                         |               |
| 27                | 149060                   | Rotating Hook Bobbin Case                                                                      |               |
| 28                | 592(805)                 | Rotating Hook Bobbin Case Latch Stop Screw                                                     |               |
| 29                | 1380(805)                | Rotating Hook Bobbin Case Tension Spring Screw                                                 |               |
| 30                | 591 (806)                | Rotating Hook Bobbin Case Tension Spring Regulating Screw                                      |               |
| 31                | 40394                    | Rotating Hook Bobbin Case Tension Spring                                                       |               |
| 32                | 149061                   | Rotating Hook Bobbin Case 149060 with 591(806), 1380(805) and 40394                            |               |
| 33                | 143346                   | Rotating Hook Bobbin Case Holder                                                               |               |
| 34                | 174089                   | Rotating Hook with 143301, 270878 and two 1253(830)                                            |               |
| 35                | 1253(830)                | Rotating Hook Set Screw                                                                        | <u>2</u><br>4 |
| 36                | 1053(805)                | Rotating Hook Thread Guard Screw                                                               |               |
| 37                | 270874                   | Rotating Hook Thread Guard                                                                     |               |
| 38                | 143351                   | Rotating Hook Wiper Rotating Hook Oil Wick (felt)                                              |               |
| 39                | 143301                   | Rotating Hook Oil Retaining Washer (felt)                                                      |               |
| 40                | 270878<br>270876         | Rotating Hook Section                                                                          |               |
| 41                | 1367(805)                | Rotating Hook Section Screw                                                                    | 3             |
| 42<br>43          | 174090                   | Rotating Hook 174089 with 143351, 270874(806) and                                              |               |
| 70                | 174030                   | four 1053(805)                                                                                 |               |
| 44                | 350498(805)              | Rotating Hook Shaft Oil Regulating Screw                                                       |               |
| <del>45</del>     | 270880                   | Rotating Hook Shaft Bushing Oil Packing (wick)                                                 |               |
| 46                | 272228                   | Rotating Hook Shaft Bushing                                                                    |               |
| 47                | 276061                   | Rotating Hook Shaft Oil Filter Wick Holder                                                     |               |
| 48                | 202423                   | Rotating Hook Shaft Oil Filter Wick                                                            |               |
| 49                | 276062                   | Rotating Hook Shaft Filter, complete, Nos. 202423 and 276061                                   |               |
| 50                | 270044                   | Rotating Hook Shaft Thrust Washer                                                              |               |
| 51                | 276059                   | Rotating Hook Shaft                                                                            |               |
| 52                | 270164                   | Rotating Hook Shaft End Bearing                                                                | 2             |
| 53                | 201215(804)              | Rotating Hook Shaft End Bearing Screw                                                          | 2             |