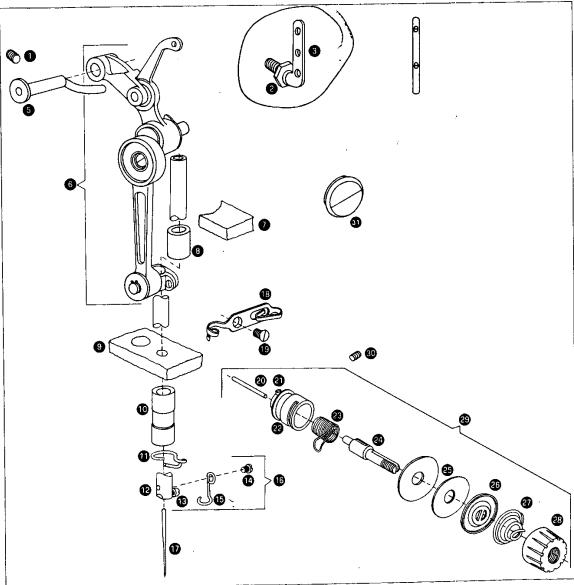

| Ref. No.      | Part No.                 | Description                                                            | Amt<br>Req. |
|---------------|--------------------------|------------------------------------------------------------------------|-------------|
| 1             | For Ordering<br>435(830) | Thread Take-up Lever Link Hinge Stud Set Screw                         | 1104.       |
| 2             | 1654                     | Thread Retainer Lock Nut                                               |             |
| 3             | 16377                    | Thread Retainer                                                        |             |
|               | 52239                    | Arm Spool Pin and Thread Eyelet (packed with accessories)              |             |
| 5             | 106357                   | Thread Take-up Lever Link Hinge Stud                                   |             |
| . <del></del> |                          | Thread Take-up Mechanism                                               | •           |
| 6             | 106348                   | Note: The major components of the Thread Take-up Mechanism are         |             |
|               |                          | selectively mated. Therefore only a complete replacement               |             |
|               |                          | mechanism will be supplied from Clydebank Factory, should any of       |             |
|               |                          | the individual major components be damaged. However, the Wearing       |             |
|               | <del></del>              | Plate, No. 106349 Nylon Washer, No. 106372, Circlip No. 239241,        |             |
|               |                          | Cap Screw, No. 140231 and Pinch Screw, No. 140706 can be               |             |
|               |                          | supplied and fitted as individual items without disturbing the         |             |
|               |                          | selective mating of the major components.                              |             |
| 7             | 106397                   | Needle Bar Oiling Felt (upper)                                         | -           |
| 8             | 106325                   | Needle Bar Bushing (upper)                                             |             |
| 9             | 270058                   | Needle Bar Oiling Felt (lower)                                         |             |
| 10            | 106424                   | Needle Bar Bushing (lower)                                             |             |
| 11            | 98923                    | Needle Bar Bushing (lower) Thread Eyelet                               |             |
| 12            | 106421                   | Needle Bar with 140239(830)                                            |             |
| 13            | 140239(830)              | Needle Set Screw                                                       |             |
| 14            | 140036(830)              | Needle Bar Thread Guide Screw                                          |             |
| 15            | 149235-003               | Needle Bar Thread Guide                                                |             |
| 16            | 107148                   | Needle Bar 106421 with 140036(830) and 149235-003                      |             |
| 17            | Cat. 1361                | Needle, size 14                                                        |             |
| 18            | 106346                   | Thread Eyelet and Thread Guard (front of arm)                          |             |
| 19            | 51384(809)               | Thread Eyelet and Thread Guard (front of arm) Screw                    |             |
| 20            | 32574                    | Tension Releasing Pin                                                  |             |
| 21            | 50305(803)               | Tension Stud Set Screw                                                 |             |
| 22            | 52083                    | Thread Take-up Spring Regulator with 50305(803)                        |             |
| 23            | 52394                    | Thread Take-up Spring                                                  |             |
| 24            | 140873(803)              | Tension Stud                                                           |             |
| 25            | 2102                     | Tension Disc                                                           | 2           |
| 26<br>26      | 147151                   | Tension Releasing Disc                                                 |             |
| 27            | 147152 .                 | Tension Spring                                                         |             |
| 27<br>28      | 106373                   | Tension Regulating Cap                                                 |             |
|               | 106373                   | Tension complete, Nos. 32574, 52083, 52394, 106373, 140873(803), 14715 | ,           |
| 29            | 1003/4                   | 147152 and two 2102                                                    |             |
| 20            | 448(803)                 | Thread Take-up Spring Regulator Set Screw                              |             |
| 30<br>31      | 140610(809)              | Thread Take-up Crank Clamping Screw Hole Plug Screw                    |             |
| اد            | 140010(009)              | tillogo tako ab olom olombing asisti tida tida tida                    |             |