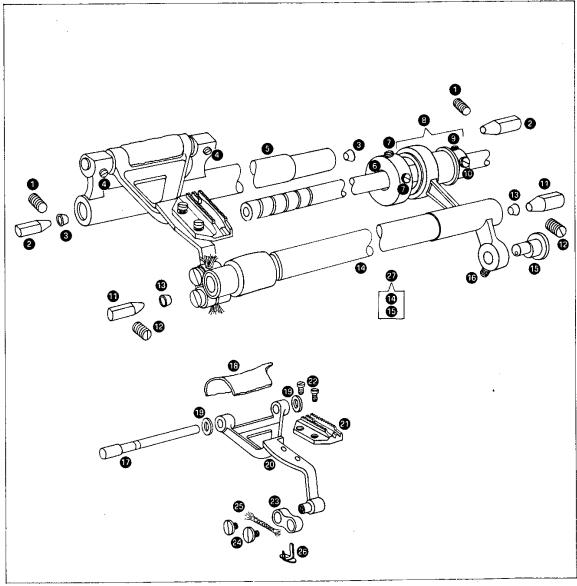

| Ref No.    | Part No.     | Description                                                  | Amt |  |  |
|------------|--------------|--------------------------------------------------------------|-----|--|--|
|            | For Ordering |                                                              |     |  |  |
| 1          | 200346(803)  | Feed Driving Rock Shaft Centre Set Screw                     | 2   |  |  |
| 2          | 270941       | Feed Driving Rock Shaft Centre                               | 2   |  |  |
| 3          | 270942       | ed Driving Rock Shaft Centre Insert (nylon)                  |     |  |  |
| 4          | 200394(803)  | Feed Bar Hinge Pin Set Screw                                 | 2   |  |  |
| 5          | 101984       | Feed Driving Rock Shaft with two each 200394(803) and 270942 |     |  |  |
| 6          | 106313       | Feed Lifting Connection Collar with two 443(830)             |     |  |  |
| 7          | 443(830)     | Feed Lifting Connection Collar Set Screw                     | 2   |  |  |
| 8          | 106415       | Feed Lifting Connection with Feed Lifting Eccentric which    |     |  |  |
|            |              | includes 200382(830) and 201220(830)                         |     |  |  |
| 9          | 201220(830)  | Feed Lifting Eccentric Position Screw                        |     |  |  |
| 10         | 200382(830)  | Feed Lifting Eccentric Set Screw                             |     |  |  |
| 11         | 270941       | Feed Lifting Rock Shaft Centre                               | 2   |  |  |
| 12         | 200346(803)  | Feed Lifting Rock Shaft Centre Set Screw                     | 2   |  |  |
| 13         | 270942       | Feed Lifting Rock Shaft Centre Insert (nylon)                |     |  |  |
| 14         | 106315       | Feed Lifting Rock Shaft with 350595(830) and two 270942      |     |  |  |
| 15         | 106314       | Feed Lifting Connection Hinge Stud                           |     |  |  |
| 16         | 350595(830)  | Feed Lifting Connection Hinge Stud Set Screw                 |     |  |  |
| 17         | 502541       | Feed Bar Hinge Pin                                           |     |  |  |
| 18         | 101982       | Feed Bar Hinge Pin Lubricating Felt.                         |     |  |  |
| 19         | 93930        | Feed Bar Hinge Pin Thrust Washer                             | 2   |  |  |
| 20         | 93969        | Feed Bar                                                     |     |  |  |
| 21         | 142057       | Feed Dog                                                     |     |  |  |
| 22         | 208(830)     | Feed Dog Screw                                               | 2   |  |  |
| 23         | 272110       | Feed Bar Lifting Link                                        |     |  |  |
| 24         | 1423(803)    | Feed Bar Lifting Link Cap Screw                              | 2   |  |  |
| 25         | 272115       | Feed Bar Lifting Link Oiling Wick                            |     |  |  |
| 26         | 272111       | Feed Bar Lifting Link Oiling Wick Clamp                      |     |  |  |
| 2 <b>7</b> | 106316       | Feed Lifting Rock Shaft 106315 with 106314                   |     |  |  |

Parts List for 660A1 Machine

| Ref. No.                                     | For Ordering |                                                                   |    |  |  |  |
|----------------------------------------------|--------------|-------------------------------------------------------------------|----|--|--|--|
| 1                                            | 276159       | Feed Regulator and Feed Reversing Lever Hinge Pin                 |    |  |  |  |
| 2                                            | 350477(803)  | Feed Regulator and Feed Reversing Lever Hinge Pin Set Screw       |    |  |  |  |
| 3                                            | 106317       | Feed Regulator and Feed Reversing Lever                           |    |  |  |  |
| 4                                            | 201520(813)  | Feed Regulator and Feed Reversing Lever Connection Hinge Screw    |    |  |  |  |
|                                              |              | (upper) Nut                                                       |    |  |  |  |
| 5                                            | 350509(803)  | Feed Regulator and Feed Reversing Lever Connection Hinge Screw    |    |  |  |  |
|                                              |              | (upper)                                                           |    |  |  |  |
| 6                                            | 106344       | Stitch Indicator Block                                            |    |  |  |  |
| 7                                            | 742(809)     | Stitch Indicator Block Screw                                      | 2  |  |  |  |
| 8                                            | 113183       | Feed Regulator and Feed Reversing Lever Thumb Nut                 |    |  |  |  |
| 9                                            | 106321       | Feed Regulator and Feed Reversing Lever Handle Spring             |    |  |  |  |
| 10                                           | 106319       | Feed Regulator and Feed Reversing Lever Handle                    |    |  |  |  |
| 11                                           | 81810        | Feed Regulator and Feed Reversing Lever Handle Retaining Pin      |    |  |  |  |
| 12                                           | 201107(803)  | Feed Regulator and Feed Reversing Lever Connection Hinge Screw    |    |  |  |  |
| <u>'                                    </u> | 201707(0-17  | (lower)                                                           |    |  |  |  |
| 13                                           | 106318       | Feed Regulator and Feed Reversing Lever Connection                |    |  |  |  |
| 14                                           | 276162       | Feed Reversing Shaft Bushing (back)                               |    |  |  |  |
| 15                                           | 200382(830)  | Feed Reversing Shaft Bushing (back) Set Screw                     |    |  |  |  |
| 16                                           | 200092(806)  | Feed Reversing Shaft Spring Adjusting Collar Set Screw            | 22 |  |  |  |
| 17                                           | 276167       | Feed Reversing Shaft Spring Adjusting Collar with two 200092(806) |    |  |  |  |
| 18                                           | 276166       | Feed Reversing Shaft Spring                                       |    |  |  |  |
| 19                                           | 276179       | Feed Reversing Shaft Bushing (front)                              |    |  |  |  |
| 20                                           | 200362(830)  | Feed Reversing Shaft Bushing (front) Set Screw                    |    |  |  |  |
| 21                                           | 276161       | ed Reversing Shaft                                                |    |  |  |  |
| 22                                           | 106413       | Feed Driving Connection with Feed Driving Eccentric, also with    |    |  |  |  |
|                                              |              | 1259(830) and 109768(833)                                         |    |  |  |  |
| 23                                           | 1259(833)    | Feed Driving Eccentric Set Screw                                  |    |  |  |  |
| 24                                           | 109768(833)  | Feed Driving Eccentric Position Screw                             |    |  |  |  |
| 25                                           | 276171       | Feed Driving Connection Link Hinge Pin with 244071                |    |  |  |  |
| 26                                           | 244071       | Feed Driving Connection Link Hinge Pin Oil Packing (Wick)         |    |  |  |  |
| 27                                           | 106414       | Feed Driving Connection Link                                      |    |  |  |  |
| 28                                           | 106419       | Feed Driving Connection Crank with 141207(805)                    |    |  |  |  |
| 29                                           | 141207(805)  | Feed Driving Connection Crank Pinch Screw                         | 2  |  |  |  |
| 30                                           | 16478        | Feed Reverse Mechanism Support Link                               |    |  |  |  |
| 31                                           | 16479        | Feed Reverse Mechanism Support Stud                               |    |  |  |  |
| 32                                           | 200362(830)  | Feed Reverse Mechanism Support Stud Set Screw                     |    |  |  |  |
| 33                                           | 16487        | Feed Reversing Shaft Crank and Feed Driving Connection Connecting |    |  |  |  |
|                                              |              | Link Wearing Disc                                                 | 2  |  |  |  |
| 34                                           | 16486        | Feed Reversing Shaft Crank and Feed Driving Connection Connecting |    |  |  |  |
|                                              |              | Link with 114044(830)                                             |    |  |  |  |
| 35                                           | 114044(830)  | Feed Driving Connection Link Hinge Pin Set Screw                  |    |  |  |  |
| 36                                           | 16483        | Feed Reversing Shaft Link with 458(830) and 141207(805)           |    |  |  |  |
| 37                                           | 458(830)     | Feed Reversing Shaft link Hinge Stud Set Screw                    |    |  |  |  |
| 38                                           | 141207(805)  | Feed Reversing Shaft Link Pinch Screw                             |    |  |  |  |
| 39                                           | 276046       | Feed Reversing Shaft Link Hinge Stud Oil Packing (Wick)           |    |  |  |  |
| 40                                           | 276164       | Feed Reversing Shaft Link Hinge Stud with 276046                  |    |  |  |  |
|                                              |              | Stitch Indicator                                                  |    |  |  |  |
| 41                                           | 16472        | Sitter material                                                   | 2  |  |  |  |